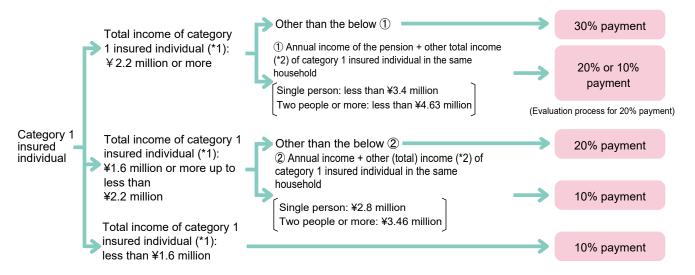

## Long-term care service expense to be paid by the user

• Where long-term care service is utilized, the long-term care insurance covers 70%-90% of the service-related expense, depending on income and other factors, while the remaining 10%-30% are paid by the user. (See the chart below.)

However, users are not required to pay for care plan development for home care support or care need prevention support.

- \* 1: As for total income amount, refer to page, \*2 (1) and (2) of page 8.
- \* 2: "Other total income" means the amount from which the income regarding pension is deducted (the rest amount which the public pension income deduction, etc. are adjusted for public pension income)
- \* 3: Category 2 insured individuals, individuals exempt from the Resident Tax, and recipients of social welfare services pay 10% regardless of the above.