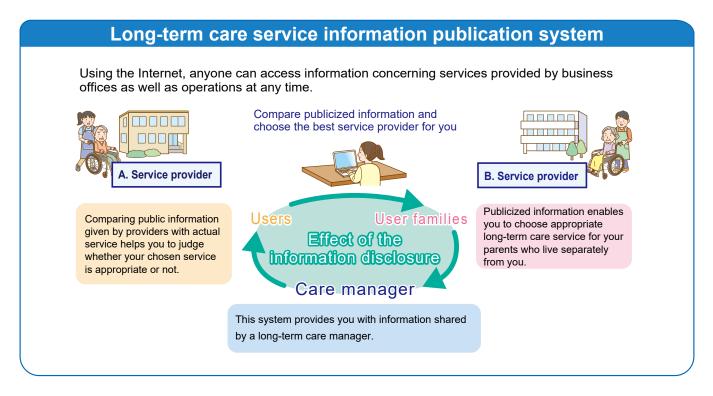

## How to choose a long-term care service

- When using a long-term care service insurance system, the individual in need of care should use services with a company that best suits him/her. If you cannot decide which services and which service provider you should utilize, consult with your municipal office or comprehensive community support center.
- If you have your own personal long-term care manager, choose necessary services under his/her supervision.
- Under the "long-term care service information publication system," users are able to compare different providers and select one that appeals to them.