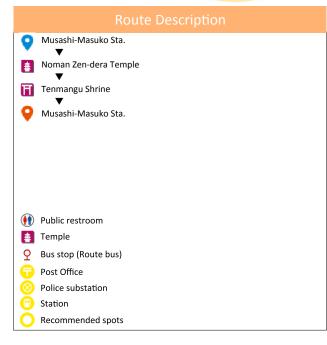

## Masuko Area(Beginner) Masuko panoramic view course

Itsukaichi Line

UENODAI

Presbyterian Church

■ 影山ハイツ

藤醸造(株)

鈴木風呂店

森下材木店