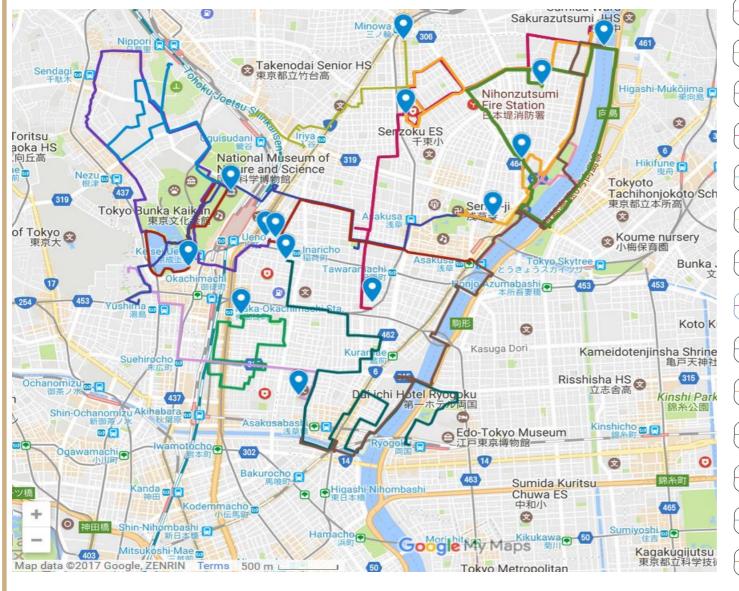

## **Entire walking course**

| 健康都                                                         | 防たいとう   |
|-------------------------------------------------------------|---------|
| Course A                                                    | A       |
| Sumida Park                                                 |         |
| Course B                                                    | В       |
| Takecho Area Health Promotion Committee Recommendation      |         |
| Course C                                                    |         |
| Higashi Ueno Area Health Promotion Committee Recommendation |         |
| Course D                                                    |         |
| Ueno Area Health Promotion Committee Recommendation         | U       |
| Course E                                                    | F       |
| Iriya Area Health Promotion Committee Recommendation        | E       |
| Course F                                                    |         |
| Kanasugi Area Health Promotion Committee Recommendation     | F       |
| Course G                                                    |         |
| Asakusabashi Area Health Promotion Committee Recommendation | G       |
| Course H                                                    |         |
| Kotobuki Area Health Promotion Committee Recommendation     | H       |
| Course I                                                    |         |
| Kaminarimon Area Health Promotion Committee Recommendation  |         |
| Course J                                                    |         |
| Umamichi Area Health Promotion Committee Recommendation     |         |
| Course K                                                    | TV.     |
| Kiyokawa Area Health Promotion Committee Recommendation     | K       |
| Course L                                                    |         |
| Ueno and Asakusa Course                                     |         |
| Course M                                                    |         |
| 10,000 Steps Course                                         | M       |
| Bridge Tour Course 1                                        |         |
| Shirahige-bashi Bridge - Azuma-bashi Bridge                 | Bridge1 |
| Bridge Tour Course 2                                        |         |
| Azuma-bashi Bridge - Saemon-bashi Bridge                    | Bridge2 |